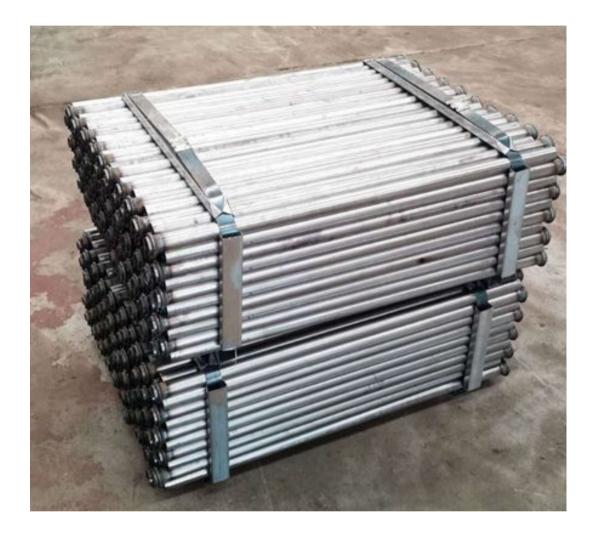

#### Split Set Stabilisers SS-47

#### Split Set Stabilisers SS-42

### Split Set Stabilisers SS-46

Mine Pneumatic Anchor Cable Tensioning M

Mine Manual Anchor Cable Tensioning